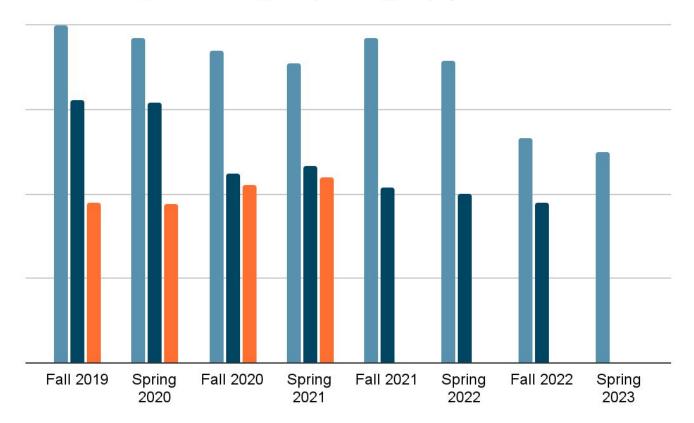

#### **HEALTH OCCUPATIONS CENTER \*EDUCATION & EMPLOYMENT DATA 21-22**

| Program                               | Total Completers | % in Education | % Employed |                                                                                                                                                                 |
|---------------------------------------|------------------|----------------|------------|-----------------------------------------------------------------------------------------------------------------------------------------------------------------|
| Nursing Assistant                     | 146              | 49.3%          | 87.3%      | <b>27.1%</b><br>of completers<br>pursue higher<br>education                                                                                                     |
| Dental Assistant                      | 69               | 18.8%          | 84.4%      |                                                                                                                                                                 |
| Emergency Medical<br>Technician (EMT) | 32               | 26.7%          | 86.7%      |                                                                                                                                                                 |
| Healthcare<br>Interpreting            | 14               | 25.0%          | 100.0%     | 89.9%<br>of completers<br>are employed<br>in healthcare<br>*data based on<br>responses received<br>directly from students<br>through email and<br>phone survey. |
| Medical Assistant                     | 158              | 14.3%          | 90.5%      |                                                                                                                                                                 |
| Medical Office<br>Professional        | 34               | 33.3%          | 93.3%      |                                                                                                                                                                 |
| Pharmacy Technician                   | 47               | 11.8%          | 94.1%      |                                                                                                                                                                 |
| Phlebotomy & Medical<br>Lab Assistant | 70               | 24.4%          | 78.0%      |                                                                                                                                                                 |
| Veterinary Assistant                  | 68               | 20.0%          | 83.3%      |                                                                                                                                                                 |
| Vocational Nursing                    | 36               | 21.7%          | 95.7%      |                                                                                                                                                                 |