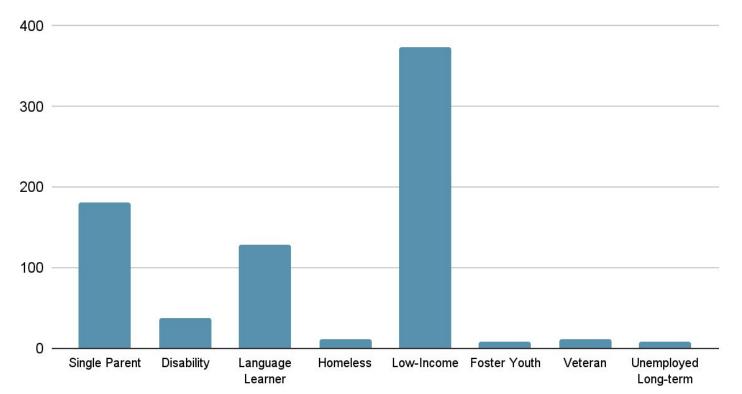

# HEALTH OCCUPATIONS CENTER

Setting the Standard in

Healthcare Education

Excellence

## Advisory Purpose

Q

- Review outcomes
- Employer & stakeholder input
- Skill gaps
- Labor market data
- Equipment needs
- Staff development

## bit.ly/hocsurvey20

## ENROLLMENT

Total Enrollment by School Year





#### Enrollment by Age Range



## ETHNICITY





## **BARRIERS TO EMPLOYMENT**

#### Self-Identified Barrier



#### **HEALTH OCCUPATIONS CENTER \*EDUCATION & EMPLOYMENT DATA 21-22**



| Program                               | Total Completers | % in Education | % Employed |                                                                                                                                                                 |
|---------------------------------------|------------------|----------------|------------|-----------------------------------------------------------------------------------------------------------------------------------------------------------------|
| Nursing Assistant                     | 146              | 49.3%          | 87.3%      | <b>27.1%</b><br>of completers<br>pursue higher<br>education