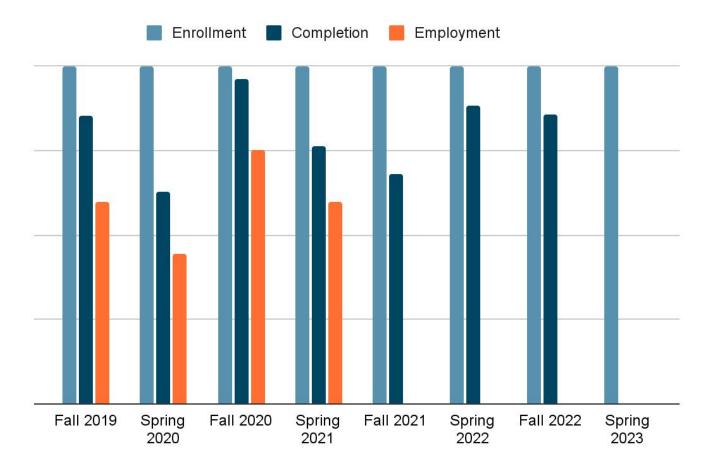

## Vocational Nursing (LVN)

Fall 2019 Spring 2020 Fall 2020 Spring 2021 Fall 2021 Spring 2022 Fall 2022 Spring 2023