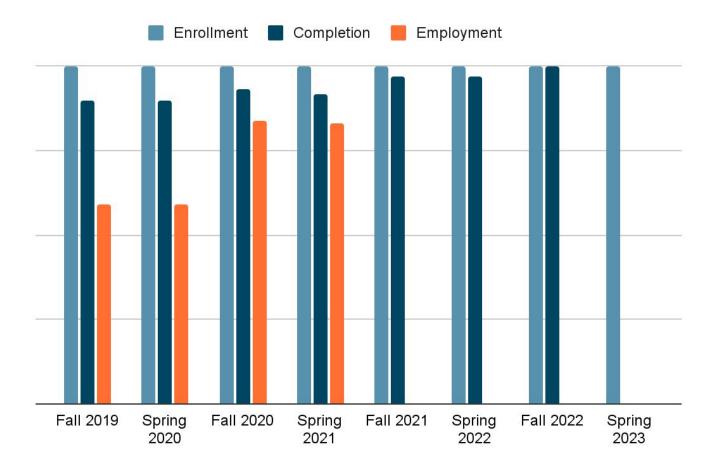

#### **HEALTH OCCUPATIONS CENTER \*EDUCATION & EMPLOYMENT DATA 21-22**

| Program                               | Total Completers | % in Education | % Employed |                                                                                                                                                                 |
|---------------------------------------|------------------|----------------|------------|-----------------------------------------------------------------------------------------------------------------------------------------------------------------|
| Nursing Assistant                     | 146              | 49.3%          | 87.3%      | <b>27.1%</b><br>of completers<br>pursue higher<br>education                                                                                                     |
| Dental Assistant                      | 69               | 18.8%          | 84.4%      |                                                                                                                                                                 |
| Emergency Medical<br>Technician (EMT) | 32               | 26.7%          | 86.7%      |                                                                                                                                                                 |
| Healthcare<br>Interpreting            | 14               | 25.0%          | 100.0%     | 89.9%<br>of completers<br>are employed<br>in healthcare<br>*data based on<br>responses received<br>directly from students<br>through email and<br>phone survey. |
| Medical Assistant                     | 158              | 14.3%          | 90.5%      |                                                                                                                                                                 |
| Medical Office<br>Professional        | 34               | 33.3%          | 93.3%      |                                                                                                                                                                 |
| Pharmacy Technician                   | 47               | 11.8%          | 94.1%      |                                                                                                                                                                 |
| Phlebotomy & Medical<br>Lab Assistant | 70               | 24.4%          | 78.0%      |                                                                                                                                                                 |
| Veterinary Assistant                  | 68               | 20.0%          | 83.3%      |                                                                                                                                                                 |
| Vocational Nursing                    | 36               | 21.7%          | 95.7%      |                                                                                                                                                                 |