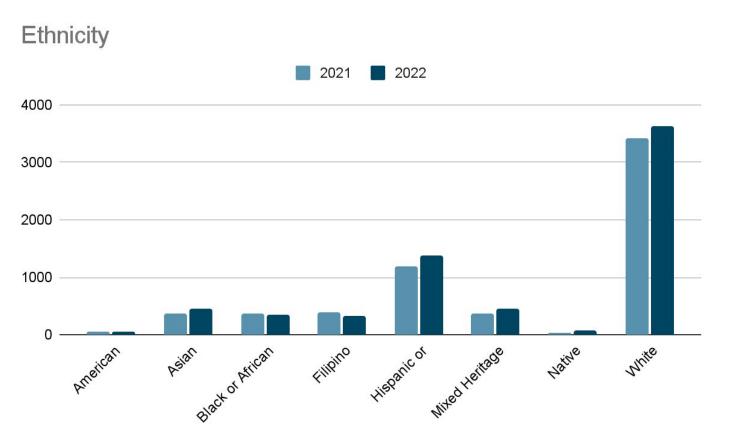

# HEALTH OCCUPATIONS CENTER

Setting the Standard in

Healthcare Education

Excellence

## Advisory Purpose

Q

- Review outcomes
- Employer & stakeholder input
- Skill gaps
- Labor market data
- Equipment needs
- Staff development

## bit.ly/hocsurvey20

## ENROLLMENT

Total Enrollment by School Year





#### Enrollment by Age Range



## ETHNICITY





## **BARRIERS TO EMPLOYMENT**

#### Self-Identified Barrier



#### **HEALTH OCCUPATIONS CENTER \*EDUCATION & EMPLOYMENT DATA 21-22**



| Program                               | Total Completers | % in Education | % Employed |                                                                                                                                                                 |
|---------------------------------------|------------------|----------------|------------|-----------------------------------------------------------------------------------------------------------------------------------------------------------------|
| Nursing Assistant                     | 146              | 49.3%          | 87.3%      | <b>27.1%</b><br>of completers<br>pursue higher<br>education