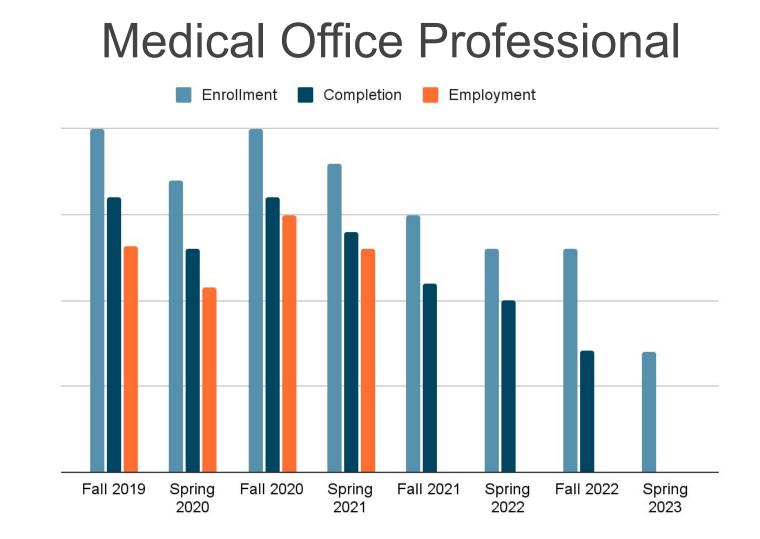

#### **HEALTH OCCUPATIONS CENTER \*EDUCATION & EMPLOYMENT DATA 21-22**

| Program                               | Total Completers | % in Education | % Employed |                                                                                                                                                                 |
|---------------------------------------|------------------|----------------|------------|-----------------------------------------------------------------------------------------------------------------------------------------------------------------|
| Nursing Assistant                     | 146              | 49.3%          | 87.3%      | <b>27.1%</b><br>of completers<br>pursue higher<br>education                                                                                                     |
| Dental Assistant                      | 69               | 18.8%          | 84.4%      |                                                                                                                                                                 |
| Emergency Medical<br>Technician (EMT) | 32               | 26.7%          | 86.7%      |                                                                                                                                                                 |
| Healthcare<br>Interpreting            | 14               | 25.0%          | 100.0%     | 89.9%<br>of completers<br>are employed<br>in healthcare<br>*data based on<br>responses received<br>directly from students<br>through email and<br>phone survey. |
| Medical Assistant                     | 158              | 14.3%          | 90.5%      |                                                                                                                                                                 |
| Medical Office<br>Professional        | 34               | 33.3%          | 93.3%      |                                                                                                                                                                 |
| Pharmacy Technician                   | 47               | 11.8%          | 94.1%      |                                                                                                                                                                 |
| Phlebotomy & Medical<br>Lab Assistant | 70               | 24.4%          | 78.0%      |                                                                                                                                                                 |
| Veterinary Assistant                  | 68               | 20.0%          | 83.3%      |                                                                                                                                                                 |
| Vocational Nursing                    | 36               | 21.7%          | 95.7%      |                                                                                                                                                                 |