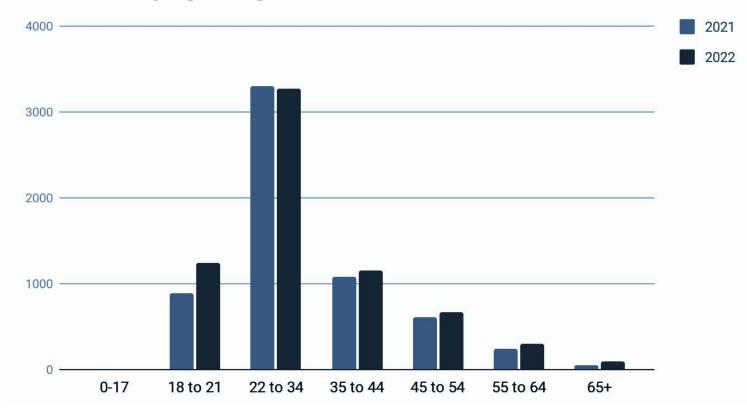

# HEALTH OCCUPATIONS CENTER

Setting the Standard in

Healthcare Education

Excellence

## Advisory Purpose

Q

- Review outcomes
- Employer & stakeholder input
- Skill gaps
- Labor market data
- Equipment needs
- Staff development

## bit.ly/hocsurvey20

## ENROLLMENT

Total Enrollment by School Year





#### Enrollment by Age Range



## ETHNICITY





## **BARRIERS TO EMPLOYMENT**

#### Self-Identified Barrier



#### **HEALTH OCCUPATIONS CENTER \*EDUCATION & EMPLOYMENT DATA 21-22**



| Program                               | Total Completers | % in Education | % Employed |                                                                                                                                                                 |
|---------------------------------------|------------------|----------------|------------|-----------------------------------------------------------------------------------------------------------------------------------------------------------------|
| Nursing Assistant                     | 146              | 49.3%          | 87.3%      | <b>27.1%</b><br>of completers<br>pursue higher