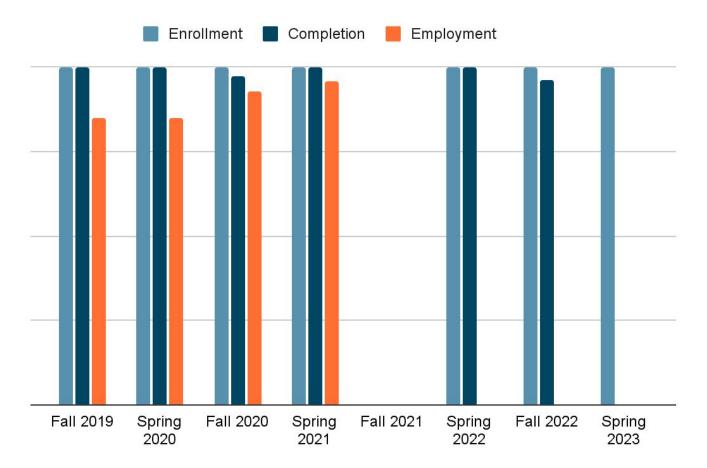

Fall 2019 Spring 2020 Fall 2020 Spring 2021 Fall 2021 Spring 2022 Fall 2022 Spring 2023

### **Dental Assistant**