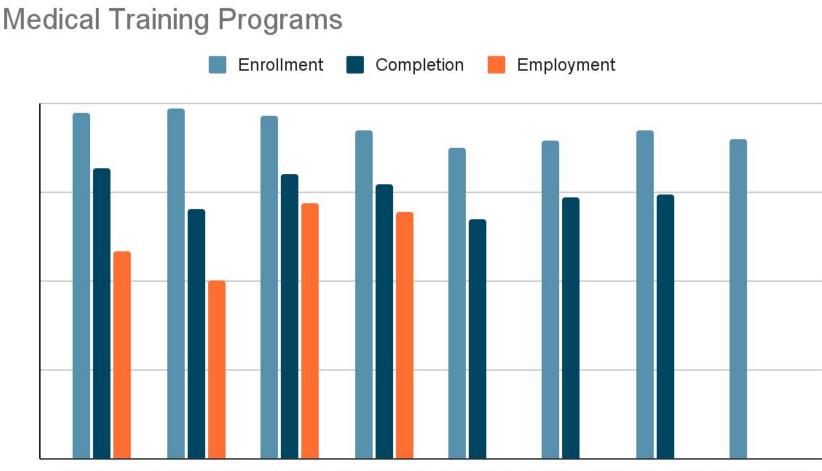

|
| Phlebotomy & Medical<br>Lab Assistant | 70               | 24.4%          | 78.0%      |                                                                                                                                                                 |
| Veterinary Assistant                  | 68               | 20.0%          | 83.3%      |                                                                                                                                                                 |
| Vocational Nursing                    | 36               | 21.7%          | 95.7%      |                                                                                                                                                                 |



Fall 2019 Spring 2020 Fall 2020 Spring 2021 Fall 2021 Spring 2022 Fall 2022 Spring 2023

## Nursing Assistant (CNA)



## Vocational Nursing (LVN)





### **Medical Assistant**



### **Pharmacy Technician**

Enrollment 📕 Completion

Employment





### **Dental Assistant**



### Phlebotomy & MLA



### Veterinary Assistant