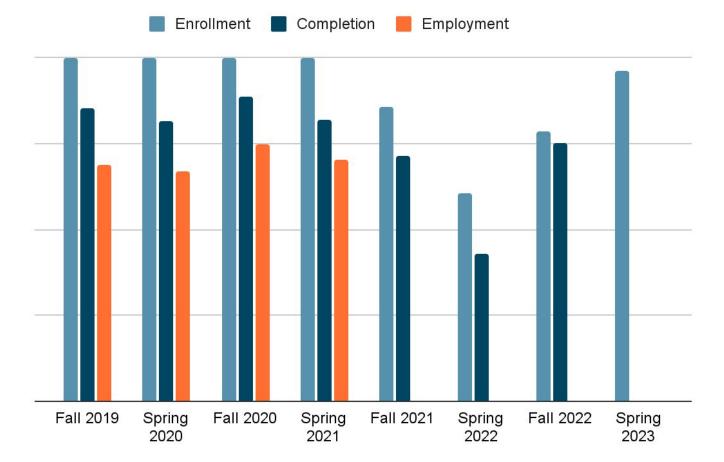

## Nursing Assistant (CNA)

Fall 2019 Spring 2020 Fall 2020 Spring 2021 Fall 2021 Spring 2022 Fall 2022 Spring 2023