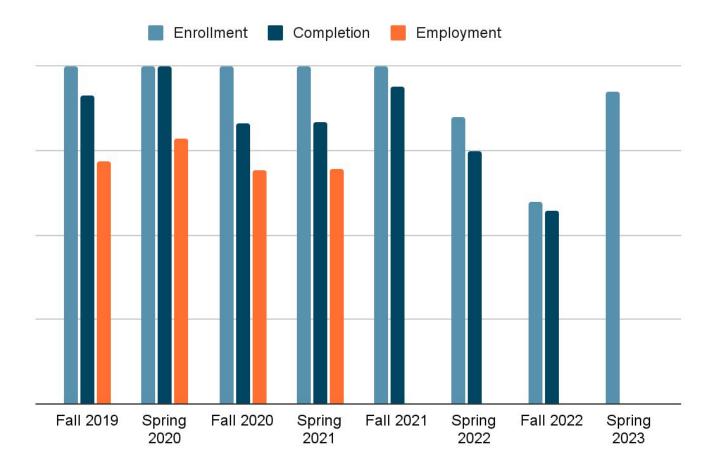

### **Medical Assistant**

Fall 2019 Spring 2020 Fall 2020 Spring 2021 Fall 2021 Spring 2022 Fall 2022 Spring 2023