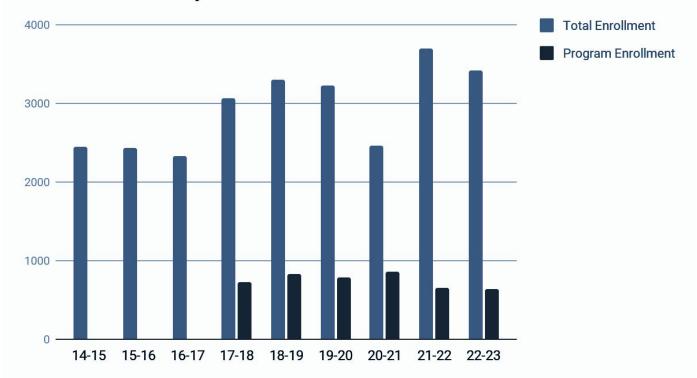

# HEALTH OCCUPATIONS CENTER

Setting the Standard in

Healthcare Education

Excellence

## Advisory Purpose

Q

- Review outcomes
- Employer & stakeholder input
- Skill gaps
- Labor market data
- Equipment needs
- Staff development

## bit.ly/hocsurvey20

## ENROLLMENT

Total Enrollment by School Year





#### Enrollment by Age Range



## ETHNICITY





## **BARRIERS TO EMPLOYMENT**

#### Self-Identified Barrier



#### **HEALTH OCCUPATIONS CENTER \*EDUCATION & EMPLOYMENT DATA 21-22**



| Program                               | Total Completers | % in Education | % Employed |                                                                                                                                                                 |
|---------------------------------------|------------------|----------------|------------|-----------------------------------------------------------------------------------------------------------------------------------------------------------------|
| Nursing Assistant                     | 146              | 49.3%          | 87.3%      | <b>27.1%</b>