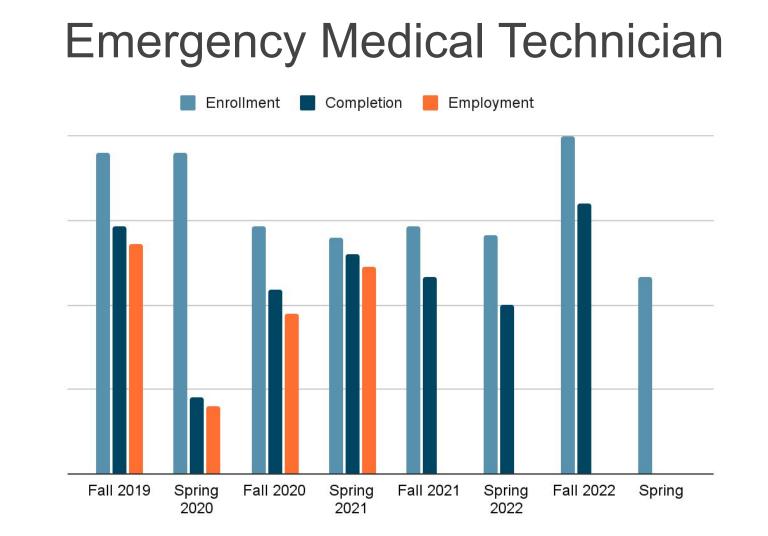

#### **HEALTH OCCUPATIONS CENTER \*EDUCATION & EMPLOYMENT DATA 21-22**

| Program                               | Total Completers | % in Education | % Employed |                                                                                                                                                                 |
|---------------------------------------|------------------|----------------|------------|-----------------------------------------------------------------------------------------------------------------------------------------------------------------|
| Nursing Assistant                     | 146              | 49.3%          | 87.3%      | <b>27.1%</b><br>of completers<br>pursue higher<br>education                                                                                                     |
| Dental Assistant                      | 69               | 18.8%          | 84.4%      |                                                                                                                                                                 |
| Emergency Medical<br>Technician (EMT) | 32               | 26.7%          | 86.7%      |                                                                                                                                                                 |
| Healthcare<br>Interpreting            | 14               | 25.0%          | 100.0%     | 89.9%<br>of completers<br>are employed<br>in healthcare<br>*data based on<br>responses received<br>directly from students<br>through email and<br>phone survey. |
| Medical Assistant                     | 158              | 14.3%          | 90.5%      |                                                                                                                                                                 |
| Medical Office<br>Professional        | 34               | 33.3%          | 93.3%      |                                                                                                                                                                 |
| Pharmacy Technician                   | 47               | 11.8%          | 94.1%      |                                                                                                                                                                 |
| Phlebotomy & Medical<br>Lab Assistant | 70               | 24.4%          | 78.0%      |                                                                                                                                                                 |
| Veterinary Assistant                  | 68               | 20.0%          | 83.3%      |                                                                                                                                                                 |
| Vocational Nursing                    | 36               | 21.7%          | 95.7%      |                                                                                                                                                                 |