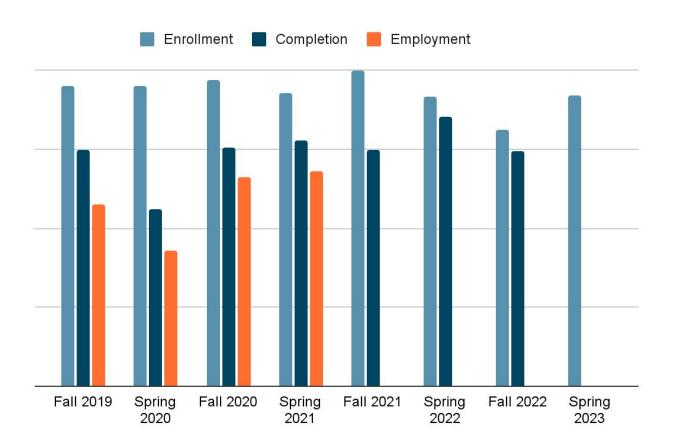

Fall 2019 Spring 2020 Fall 2020 Spring 2021 Fall 2021 Spring 2022 Fall 2022 Spring 2023

### **Pharmacy Technician**

Enrollment 📕 Completion

Employment